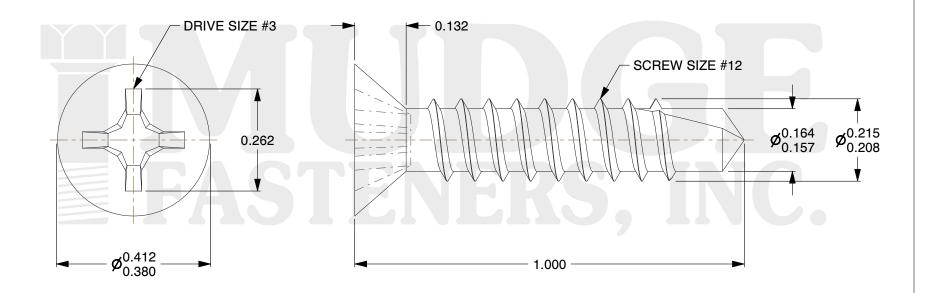

## Notes:

1. HEAD STYLE: FLAT HEAD

2. SCREW TYPE: SELF DRILLING SCREW

3. DRIVE TYPE: PHILLIPS4. STANDARD: ANSI B18.6.45. MATERIAL: STAINLESS STEEL

@ www.mudgefasteners.com

This file and any associated information and specifications are provided for reference and evaluation purposes only and are subject to change without notice. Mudge Fasteners makes no representations, warranties, or guarantees as to the appropriateness, accuracy, completeness, or suitability for any purpose of the file, information, or specification. You are solely responsible for the use of the file, information, and specifications.

|                          |                                     | UNIT   |
|--------------------------|-------------------------------------|--------|
| COMPONENT<br>DESCRIPTION | 12X1 PHIL FLAT SELF DRILL STAINLESS | INCH   |
|                          |                                     | SHEET  |
|                          |                                     | 1 of 1 |
| PART NUMBER              | 13212T100SS                         | SCALE  |
| MATERIAL                 | STAINLESS STEEL                     | 4.059  |