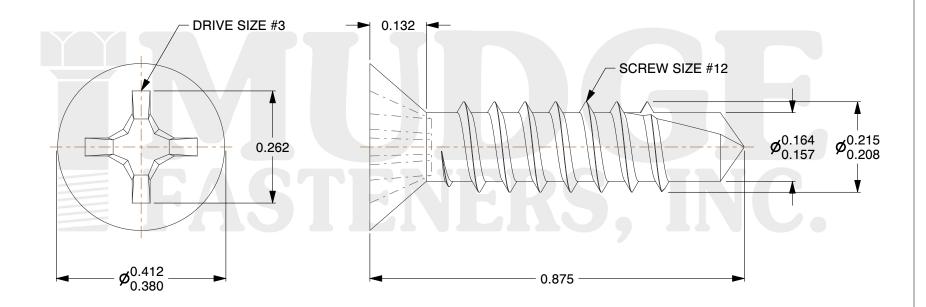

## Notes:

1. HEAD STYLE: FLAT HEAD

2. SCREW TYPE: SELF DRILLING SCREW

3. DRIVE TYPE: PHILLIPS4. STANDARD: ANSI B18.6.45. MATERIAL: STAINLESS STEEL

@ www.mudgefasteners.com

This file and any associated information and specifications are provided for reference and evaluation purposes only and are subject to change without notice. Mudge Fasteners makes no representations, warranties, or guarantees as to the appropriateness, accuracy, completeness, or suitability for any purpose of the file, information, or specification. You are solely responsible for the use of the file, information, and specifications.

| COMPONENT<br>DESCRIPTION | 12X7/8 PHIL FLAT SELF DRILL STAINLESS | UNIT   |
|--------------------------|---------------------------------------|--------|
|                          |                                       | INCH   |
|                          |                                       | SHEET  |
|                          |                                       | 1 of 1 |
| PART NUMBER              | 13212T087SS                           | SCALE  |
| MATERIAL                 | STAINLESS STEEL                       | 4.458  |