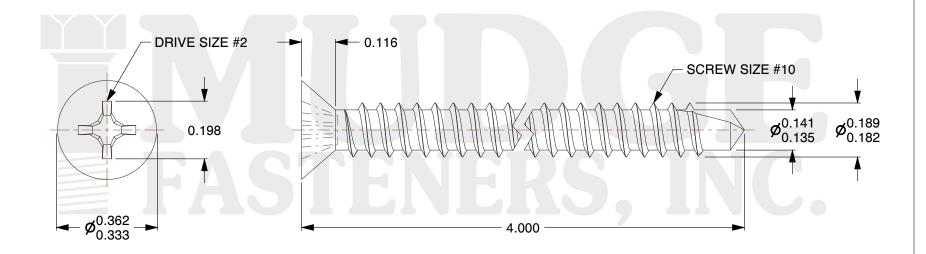

## Notes:

1. HEAD STYLE: FLAT HEAD

2. SCREW TYPE: SELF DRILLING SCREW

3. DRIVE TYPE: PHILLIPS4. STANDARD: ANSI B18.6.45. MATERIAL: STAINLESS STEEL

@ www.mudgefasteners.com

This file and any associated information and specifications are provided for reference and evaluation purposes only and are subject to change without notice. Mudge Fasteners makes no representations, warranties, or guarantees as to the appropriateness, accuracy, completeness, or suitability for any purpose of the file, information, or specification. You are solely responsible for the use of the file, information, and specifications.

|                          |                                              | UNIT   |
|--------------------------|----------------------------------------------|--------|
| COMPONENT<br>DESCRIPTION | 10X4 PHIL FLAT SELF DRILL STAINLESS<br>STEEL | INCH   |
|                          |                                              | SHEET  |
|                          |                                              | 1 of 1 |
| PART NUMBER              | 13210T400SS                                  | SCALE  |
| MATERIAL                 | STAINLESS STEEL                              | 3.034  |