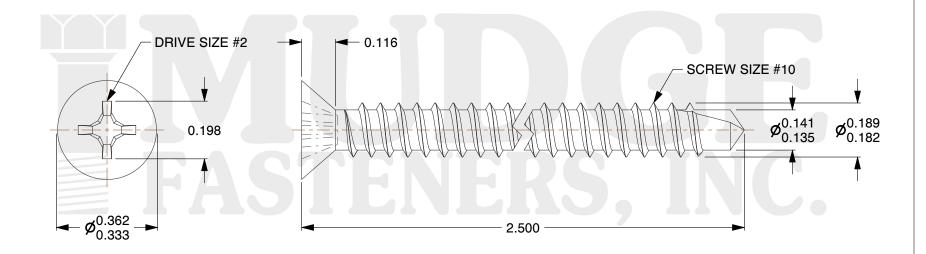

## Notes:

1. HEAD STYLE: FLAT HEAD

2. SCREW TYPE: SELF DRILLING SCREW

3. DRIVE TYPE: PHILLIPS4. STANDARD: ANSI B18.6.45. MATERIAL: STAINLESS STEEL

@ www.mudgefasteners.com

This file and any associated information and specifications are provided for reference and evaluation purposes only and are subject to change without notice. Mudge Fasteners makes no representations, warranties, or guarantees as to the appropriateness, accuracy, completeness, or suitability for any purpose of the file, information, or specification. You are solely responsible for the use of the file, information, and specifications.

|                          |                                           | UNIT   |
|--------------------------|-------------------------------------------|--------|
| COMPONENT<br>DESCRIPTION | #10X2-1/2 PH FLAT SELF DRILL<br>STAINLESS | INCH   |
|                          |                                           | SHEET  |
|                          |                                           | 1 of 1 |
| PART NUMBER              | 13210T250SS                               | SCALE  |
| MATERIAL                 | STAINLESS STEEL                           | 3.034  |