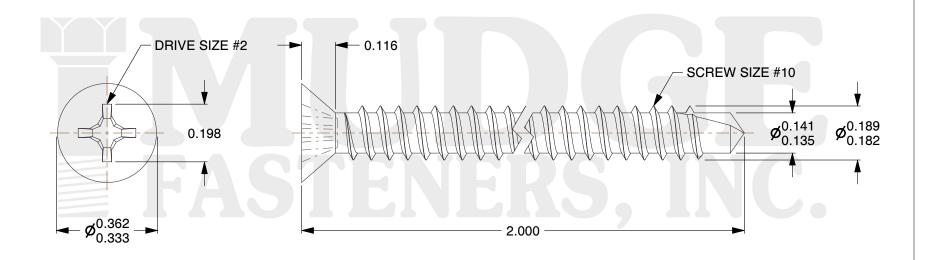

## Notes:

1. HEAD STYLE: FLAT HEAD

2. SCREW TYPE: SELF DRILLING SCREW

3. DRIVE TYPE: PHILLIPS4. STANDARD: ANSI B18.6.45. MATERIAL: STAINLESS STEEL

@ www.mudgefasteners.com

This file and any associated information and specifications are provided for reference and evaluation purposes only and are subject to change without notice. Mudge Fasteners makes no representations, warranties, or guarantees as to the appropriateness, accuracy, completeness, or suitability for any purpose of the file, information, or specification. You are solely responsible for the use of the file, information, and specifications.

|                          |                                                                          | UNIT   |
|--------------------------|--------------------------------------------------------------------------|--------|
| COMPONENT<br>DESCRIPTION | 10X2 PHIL FLAT SELF-DRILL STAINLESS,<br>DRIFTWOOD MICA PAINT, #UC106692F | INCH   |
|                          |                                                                          | SHEET  |
|                          |                                                                          | 1 of 1 |
| PART NUMBER              | 13210T200SSDMP                                                           | SCALE  |
| MATERIAL                 | STAINLESS STEEL                                                          | 3.034  |