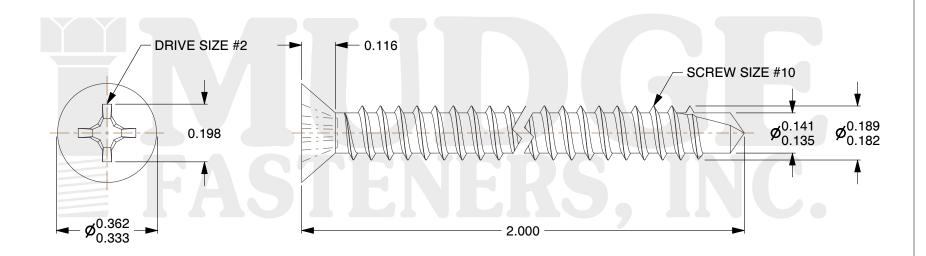

## Notes:

1. HEAD STYLE: FLAT HEAD

2. SCREW TYPE: SELF DRILLING SCREW

3. DRIVE TYPE: PHILLIPS 4. STANDARD: ANSI B18.6.4

5. MATERIAL: 18-8 STAINLESS STEEL

@ www.mudgefasteners.com

This file and any associated information and specifications are provided for reference and evaluation purposes only and are subject to change without notice. Mudge Fasteners makes no representations, warranties, or guarantees as to the appropriateness, accuracy, completeness, or suitability for any purpose of the file, information, or specification. You are solely responsible for the use of the file, information, and specifications.

|                          |                                            | UNIT   |
|--------------------------|--------------------------------------------|--------|
| COMPONENT<br>DESCRIPTION | #10X2 PH FLAT SELF DRILL 18-8<br>STAINLESS | INCH   |
|                          |                                            | SHEET  |
|                          |                                            | 1 of 1 |
| PART NUMBER              | 13210T200SS188                             | SCALE  |
| MATERIAL                 | 18-8 STAINLESS STEEL                       | 3.034  |