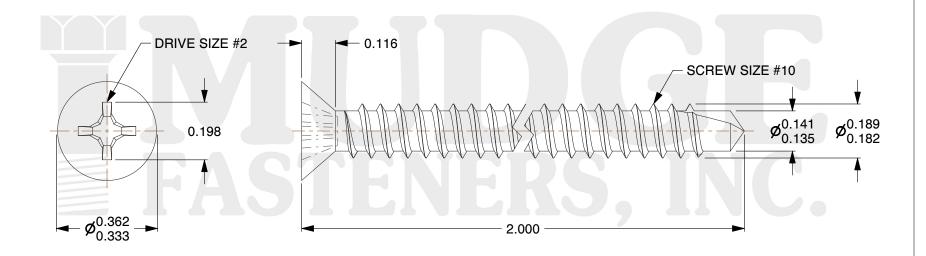

## Notes:

1. HEAD STYLE: FLAT HEAD

2. SCREW TYPE: SELF DRILLING SCREW

3. DRIVE TYPE: PHILLIPS4. STANDARD: ANSI B18.6.45. MATERIAL: STAINLESS STEEL

@www.mudgefasteners.com

This file and any associated information and specifications are provided for reference and evaluation purposes only and are subject to change without notice. Mudge Fasteners makes no representations, warranties, or guarantees as to the appropriateness, accuracy, completeness, or suitability for any purpose of the file, information, or specification. You are solely responsible for the use of the file, information, and specifications.

|                          |                                      | UNIT   |
|--------------------------|--------------------------------------|--------|
| COMPONENT<br>DESCRIPTION | #10X2 PHIL FLAT SELF DRILL STAINLESS | INCH   |
|                          |                                      | SHEET  |
|                          |                                      | 1 of 1 |
| PART NUMBER              | 13210T200SS                          | SCALE  |
| MATERIAL                 | STAINLESS STEEL                      | 3.034  |