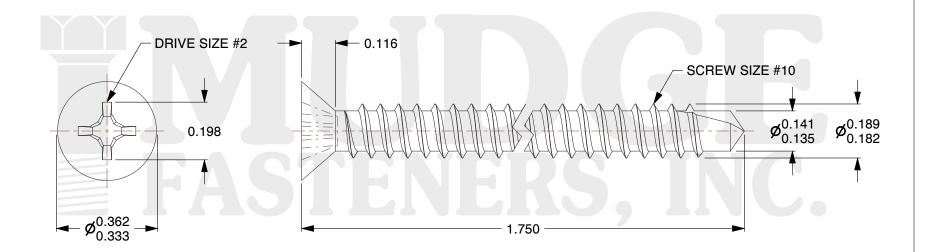

## Notes:

1. HEAD STYLE: FLAT HEAD

2. SCREW TYPE: SELF DRILLING SCREW

3. DRIVE TYPE: PHILLIPS 4. STANDARD: ANSI B18.6.4

5. MATERIAL: 410 STAINLESS STEEL

@ www.mudgefasteners.com

This file and any associated information and specifications are provided for reference and evaluation purposes only and are subject to change without notice. Mudge Fasteners makes no representations, warranties, or guarantees as to the appropriateness, accuracy, completeness, or suitability for any purpose of the file, information, or specification. You are solely responsible for the use of the file, information, and specifications.

|                          |                                                      | ONLI   |
|--------------------------|------------------------------------------------------|--------|
| COMPONENT<br>DESCRIPTION | 10X1-3/4 PHIL FLAT SELF DRILL<br>410 STAINLESS STEEL | INCH   |
|                          |                                                      | SHEET  |
|                          |                                                      | 1 of 1 |
| PART NUMBER              | 13210T175SS                                          | SCALE  |
| MATERIAL                 | 410 STAINLESS STEEL                                  | 3.034  |