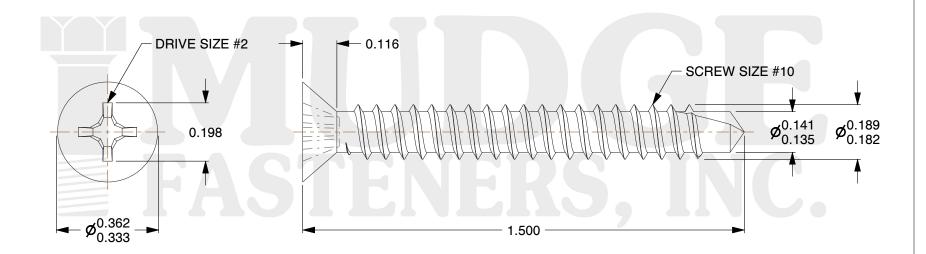

## Notes:

1. HEAD STYLE: FLAT HEAD

2. SCREW TYPE: SELF DRILLING SCREW

3. DRIVE TYPE: PHILLIPS 4. STANDARD: ANSI B18.6.4

5. MATERIAL: 410 STAINLESS STEEL

@ www.mudgefasteners.com

This file and any associated information and specifications are provided for reference and evaluation purposes only and are subject to change without notice. Mudge Fasteners makes no representations, warranties, or guarantees as to the appropriateness, accuracy, completeness, or suitability for any purpose of the file, information, or specification. You are solely responsible for the use of the file, information, and specifications.

|  |                          |                                             | ONT    |
|--|--------------------------|---------------------------------------------|--------|
|  | COMPONENT<br>DESCRIPTION | 10X1-1/2 PH. FH SELF-DRILL<br>410 STAINLESS | INCH   |
|  |                          |                                             | SHEET  |
|  |                          |                                             | 1 of 1 |
|  | PART NUMBER              | 13210T150SS                                 | SCALE  |
|  | MATERIAL                 | 410 STAINLESS STEEL                         | 3.067  |