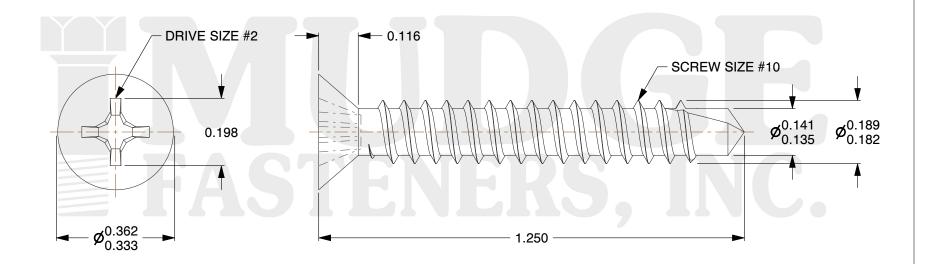

## Notes:

1. HEAD STYLE: FLAT HEAD

2. SCREW TYPE: SELF DRILLING SCREW

3. DRIVE TYPE: PHILLIPS 4. STANDARD: ANSI B18.6.4

5. MATERIAL: 410 STAINLESS STEEL

6. FINISH: BLACK OXIDE

@ www.mudgefasteners.com

This file and any associated information and specifications are provided for reference and evaluation purposes only and are subject to change without notice. Mudge Fasteners makes no representations, warranties, or guarantees as to the appropriateness, accuracy, completeness, or suitability for any purpose of the file, information, or specification. You are solely responsible for the use of the file, information, and specifications.

| COMPONENT<br>DESCRIPTION | #10X1-1/4 PHIL FLAT SELF-DRILL<br>STLNS BLK 410 STAINLESS BLACK OXIDE | UNIT   |
|--------------------------|-----------------------------------------------------------------------|--------|
|                          |                                                                       | INCH   |
|                          |                                                                       | SHEET  |
|                          |                                                                       | 1 of 1 |
| PART NUMBER              | 13210T125SSBO                                                         | SCALE  |
| MATERIAL                 | 410 STAINLESS STEEL                                                   | 3.547  |