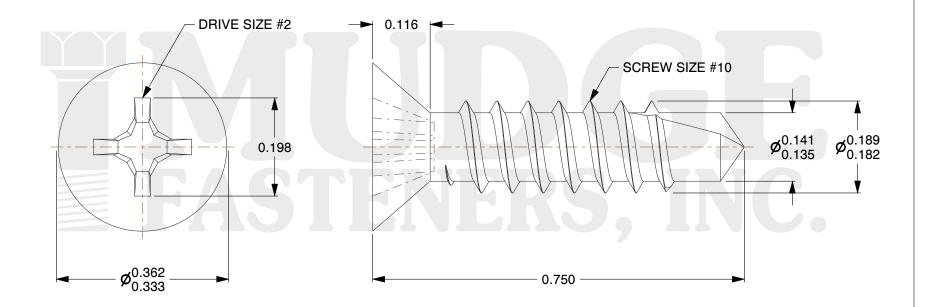

## Notes:

1. HEAD STYLE: FLAT HEAD

2. SCREW TYPE: SELF DRILLING SCREW

3. DRIVE TYPE: PHILLIPS 4. STANDARD: ANSI B18.6.4

5. MATERIAL: 18-8 STAINLESS STEEL

@ www.mudgefasteners.com

This file and any associated information and specifications are provided for reference and evaluation purposes only and are subject to change without notice. Mudge Fasteners makes no representations, warranties, or guarantees as to the appropriateness, accuracy, completeness, or suitability for any purpose of the file, information, or specification. You are solely responsible for the use of the file, information, and specifications.

|                          |                                               | UNIT   |
|--------------------------|-----------------------------------------------|--------|
| COMPONENT<br>DESCRIPTION | 10X3/4 PHIL FLAT SELF DRILL 18-8<br>STAINLESS | INCH   |
|                          |                                               | SHEET  |
|                          |                                               | 1 of 1 |
| PART NUMBER              | 13210T075SS188                                | SCALE  |
| MATERIAL                 | 18-8 STAINLESS STEEL                          | 5.163  |