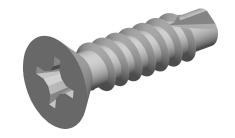

## Notes:

1. HEAD STYLE: FLAT HEAD

2. SCREW TYPE: SELF DRILLING SCREW

3. DRIVE TYPE: PHILLIPS 4. STANDARD: ANSI B18.6.4

5. MATERIAL: 18-8 STAINLESS STEEL

@ www.mudgefasteners.com

This file and any associated information and specifications are provided for reference and evaluation purposes only and are subject to change without notice. Mudge Fasteners makes no representations, warranties, or guarantees as to the appropriateness, accuracy, completeness, or suitability for any purpose of the file, information, or specification. You are solely responsible for the use of the file, information, and specifications.

|                          |                                               | UNIT   |
|--------------------------|-----------------------------------------------|--------|
| COMPONENT<br>DESCRIPTION | 10X3/4 PHIL FLAT SELF DRILL 18-8<br>STAINLESS | INCH   |
|                          |                                               | SHEET  |
|                          |                                               | 1 of 1 |
| PART NUMBER              | 13210T075SS188                                | SCALE  |
| MATERIAL                 | 18-8 STAINLESS STEEL                          | 5.163  |