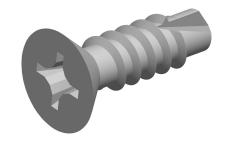

## Notes:

1. HEAD STYLE: FLAT HEAD

2. SCREW TYPE: SELF DRILLING SCREW

3. DRIVE TYPE: PHILLIPS 4. STANDARD: ANSI B18.6.4

5. MATERIAL: 18-8 STAINLESS STEEL

@www.mudgefasteners.com

This file and any associated information and specifications are provided for reference and evaluation purposes only and are subject to change without notice. Mudge Fasteners makes no representations, warranties, or guarantees as to the appropriateness, accuracy, completeness, or suitability for any purpose of the file, information, or specification. You are solely responsible for the use of the file, information, and specifications.

|  |                          |                                               | UNIT   |
|--|--------------------------|-----------------------------------------------|--------|
|  | COMPONENT<br>DESCRIPTION | 10X5/8 PHIL FLAT SELF DRILL<br>STAINLESS 18-8 | INCH   |
|  |                          |                                               | SHEET  |
|  |                          |                                               | 1 of 1 |
|  | PART NUMBER              | 13210T062SS188                                | SCALE  |
|  | MATERIAL                 | 18-8 STAINLESS STEEL                          | 5.827  |