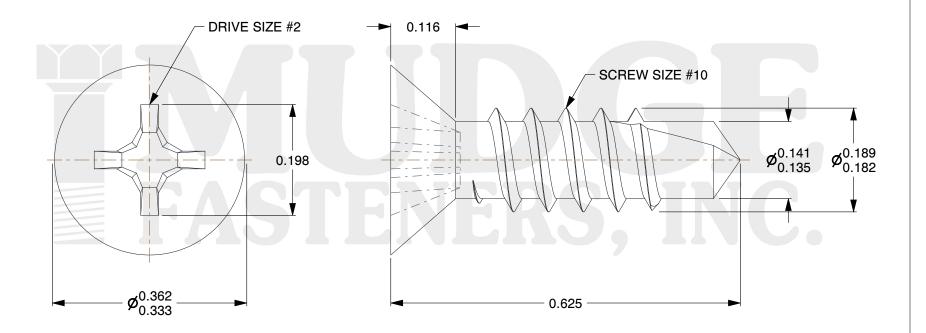

## Notes:

1. HEAD STYLE: FLAT HEAD

2. SCREW TYPE: SELF DRILLING SCREW

3. DRIVE TYPE: PHILLIPS 4. STANDARD: ANSI B18.6.4

5. MATERIAL: 18-8 STAINLESS STEEL

@www.mudgefasteners.com

This file and any associated information and specifications are provided for reference and evaluation purposes only and are subject to change without notice. Mudge Fasteners makes no representations, warranties, or guarantees as to the appropriateness, accuracy, completeness, or suitability for any purpose of the file, information, or specification. You are solely responsible for the use of the file, information, and specifications.

|  |                          |                                               | UNIT   |
|--|--------------------------|-----------------------------------------------|--------|
|  | COMPONENT<br>DESCRIPTION | 10X5/8 PHIL FLAT SELF DRILL<br>STAINLESS 18-8 | INCH   |
|  |                          |                                               | SHEET  |
|  |                          |                                               | 1 of 1 |
|  | PART NUMBER              | 13210T062SS188                                | SCALE  |
|  | MATERIAL                 | 18-8 STAINLESS STEEL                          | 5.827  |