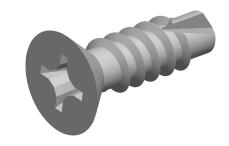

## Notes:

1. HEAD STYLE: FLAT HEAD

2. SCREW TYPE: SELF DRILLING SCREW

3. DRIVE TYPE: PHILLIPS4. STANDARD: ANSI B18.6.45. MATERIAL: STAINLESS STEEL

@ www.mudgefasteners.com

This file and any associated information and specifications are provided for reference and evaluation purposes only and are subject to change without notice. Mudge Fasteners makes no representations, warranties, or guarantees as to the appropriateness, accuracy, completeness, or suitability for any purpose of the file, information, or specification. You are solely responsible for the use of the file, information, and specifications.

|                          |                                       | UNIT   |
|--------------------------|---------------------------------------|--------|
| COMPONENT<br>DESCRIPTION | 10X5/8 PHIL FLAT SELF DRILL STAINLESS | INCH   |
|                          |                                       | SHEET  |
|                          |                                       | 1 of 1 |
| PART NUMBER              | 13210T062SS                           | SCALE  |
| MATERIAL                 | STAINLESS STEEL                       | 5.827  |