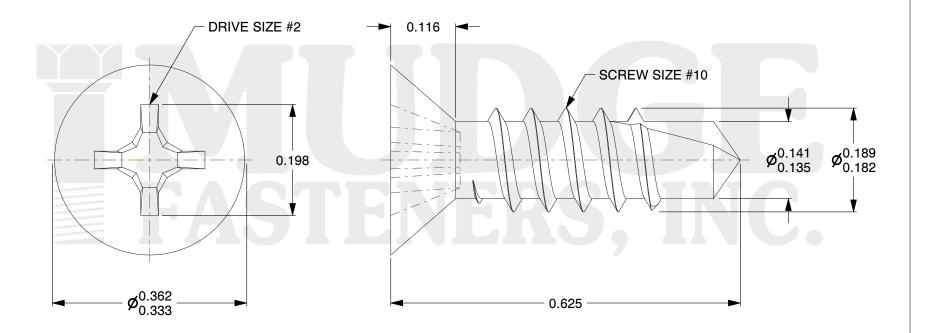

## Notes:

1. HEAD STYLE: FLAT HEAD

2. SCREW TYPE: SELF DRILLING SCREW

3. DRIVE TYPE: PHILLIPS4. STANDARD: ANSI B18.6.45. MATERIAL: STAINLESS STEEL

@ www.mudgefasteners.com

This file and any associated information and specifications are provided for reference and evaluation purposes only and are subject to change without notice. Mudge Fasteners makes no representations, warranties, or guarantees as to the appropriateness, accuracy, completeness, or suitability for any purpose of the file, information, or specification. You are solely responsible for the use of the file, information, and specifications.

|                          |                                       | UNIT   |
|--------------------------|---------------------------------------|--------|
| COMPONENT<br>DESCRIPTION | 10X5/8 PHIL FLAT SELF DRILL STAINLESS | INCH   |
|                          |                                       | SHEET  |
|                          |                                       | 1 of 1 |
| PART NUMBER              | 13210T062SS                           | SCALE  |
| MATERIAL                 | STAINLESS STEEL                       | 5.827  |