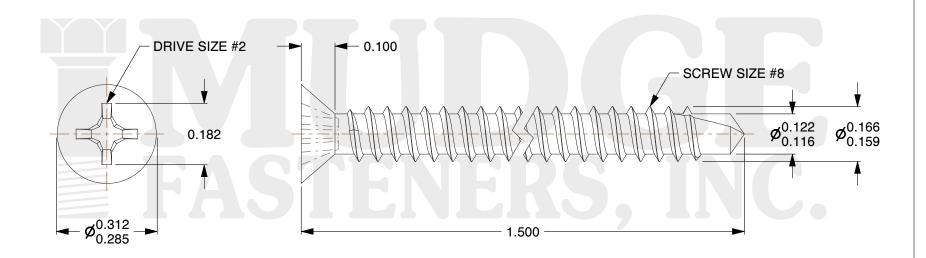

## Notes:

1. HEAD STYLE: FLAT HEAD

2. SCREW TYPE: SELF DRILLING SCREW

3. DRIVE TYPE: PHILLIPS4. STANDARD: ANSI B18.6.45. MATERIAL: STAINLESS STEEL

@www.mudgefasteners.com

This file and any associated information and specifications are provided for reference and evaluation purposes only and are subject to change without notice. Mudge Fasteners makes no representations, warranties, or guarantees as to the appropriateness, accuracy, completeness, or suitability for any purpose of the file, information, or specification. You are solely responsible for the use of the file, information, and specifications.

|                          |                                       | UNIT   |
|--------------------------|---------------------------------------|--------|
| COMPONENT<br>DESCRIPTION | #8X1-1/2 PH FLAT SELF DRILL STAINLESS | INCH   |
|                          |                                       | SHEET  |
|                          |                                       | 1 of 1 |
| PART NUMBER              | 13208T150SS                           | SCALE  |
| MATERIAL                 | STAINLESS STEEL                       | 3.519  |