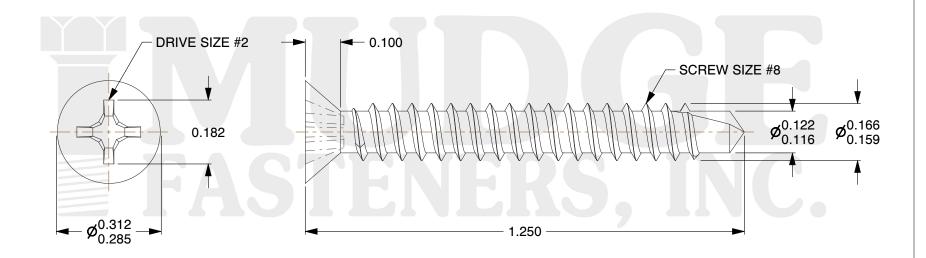

## Notes:

1. HEAD STYLE: FLAT HEAD

2. SCREW TYPE: SELF DRILLING SCREW

3. DRIVE TYPE: PHILLIPS 4. STANDARD: ANSI B18.6.4

5. MATERIAL: 18-8 STAINLESS STEEL

@www.mudgefasteners.com

This file and any associated information and specifications are provided for reference and evaluation purposes only and are subject to change without notice. Mudge Fasteners makes no representations, warranties, or guarantees as to the appropriateness, accuracy, completeness, or suitability for any purpose of the file, information, or specification. You are solely responsible for the use of the file, information, and specifications.

|                          |                                                 | UNIT   |
|--------------------------|-------------------------------------------------|--------|
| COMPONENT<br>DESCRIPTION | #8X1-1/4 PHIL FLAT SELF DRILL 18-8<br>STAINLESS | INCH   |
|                          |                                                 | SHEET  |
|                          |                                                 | 1 of 1 |
| PART NUMBER              | 13208T125SS188                                  | SCALE  |
| MATERIAL                 | 18-8 STAINLESS STEEL                            | 3.659  |