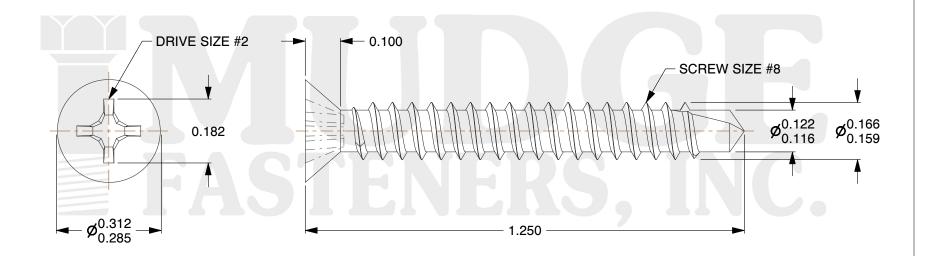

## Notes:

1. HEAD STYLE: FLAT HEAD

2. SCREW TYPE: SELF DRILLING SCREW

3. DRIVE TYPE: PHILLIPS4. STANDARD: ANSI B18.6.45. MATERIAL: STAINLESS STEEL

g www.mudgefasteners.com

This file and any associated information and specifications are provided for reference and evaluation purposes only and are subject to change without notice. Mudge Fasteners makes no representations, warranties, or guarantees as to the appropriateness, accuracy, completeness, or suitability for any purpose of the file, information, or specification. You are solely responsible for the use of the file, information, and specifications.

|                          |                                            | UNIT   |
|--------------------------|--------------------------------------------|--------|
| COMPONENT<br>DESCRIPTION | #8X1-1/4 PHIL FLAT SELF DRILL<br>STAINLESS | INCH   |
|                          |                                            | SHEET  |
|                          |                                            | 1 of 1 |
| PART NUMBER              | 13208T125SS                                | SCALE  |
| MATERIAL                 | STAINLESS STEEL                            | 3.659  |