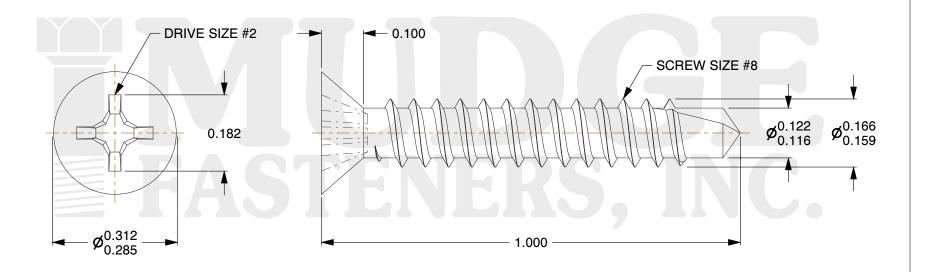

## Notes:

1. HEAD STYLE: FLAT HEAD

2. SCREW TYPE: SELF DRILLING SCREW

3. DRIVE TYPE: PHILLIPS4. STANDARD: ANSI B18.6.45. MATERIAL: STAINLESS STEEL

@ www.mudgefasteners.com

This file and any associated information and specifications are provided for reference and evaluation purposes only and are subject to change without notice. Mudge Fasteners makes no representations, warranties, or guarantees as to the appropriateness, accuracy, completeness, or suitability for any purpose of the file, information, or specification. You are solely responsible for the use of the file, information, and specifications.

|                          |                                     | UNIT   |
|--------------------------|-------------------------------------|--------|
| COMPONENT<br>DESCRIPTION | #8X1 PHIL FLAT SELF DRILL STAINLESS | INCH   |
|                          |                                     | SHEET  |
|                          |                                     | 1 of 1 |
| PART NUMBER              | 13208T100SS                         | SCALE  |
| MATERIAL                 | STAINLESS STEEL                     | 4.364  |