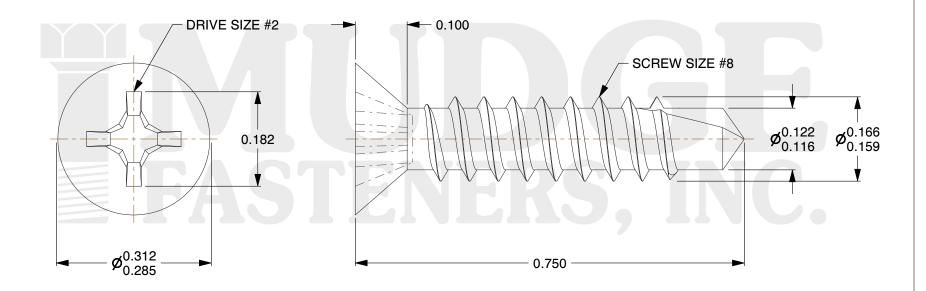

## Notes:

1. HEAD STYLE: FLAT HEAD

2. SCREW TYPE: SELF DRILLING SCREW

3. DRIVE TYPE: PHILLIPS4. STANDARD: ANSI B18.6.45. MATERIAL: STAINLESS STEEL

@www.mudgefasteners.com

This file and any associated information and specifications are provided for reference and evaluation purposes only and are subject to change without notice. Mudge Fasteners makes no representations, warranties, or guarantees as to the appropriateness, accuracy, completeness, or suitability for any purpose of the file, information, or specification. You are solely responsible for the use of the file, information, and specifications.

|                          |                                                      | UNIT   |
|--------------------------|------------------------------------------------------|--------|
| COMPONENT<br>DESCRIPTION | #8X3/4 PHIL FLAT SELF DRILL<br>STAINLESS WHITE PAINT | INCH   |
|                          |                                                      | SHEET  |
|                          |                                                      | 1 of 1 |
| PART NUMBER              | 13208T075SSWP                                        | SCALE  |
| MATERIAL                 | STAINLESS STEEL                                      | 5.405  |