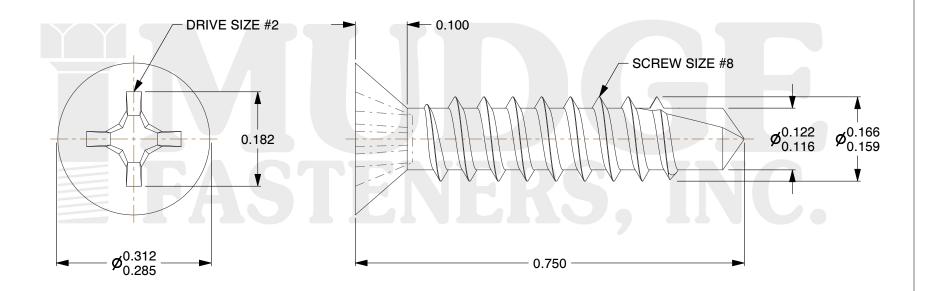

## Notes:

1. HEAD STYLE: FLAT HEAD

2. SCREW TYPE: SELF DRILLING SCREW

3. DRIVE TYPE: PHILLIPS 4. STANDARD: ANSI B18.6.4

5. MATERIAL: 18-8 STAINLESS STEEL

@www.mudgefasteners.com

This file and any associated information and specifications are provided for reference and evaluation purposes only and are subject to change without notice. Mudge Fasteners makes no representations, warranties, or guarantees as to the appropriateness, accuracy, completeness, or suitability for any purpose of the file, information, or specification. You are solely responsible for the use of the file, information, and specifications.

|                          |                                               | UNIT   |
|--------------------------|-----------------------------------------------|--------|
| COMPONENT<br>DESCRIPTION | #8X3/4 PHIL FLAT SELF DRILL 18-8<br>STAINLESS | INCH   |
|                          |                                               | SHEET  |
|                          |                                               | 1 of 1 |
| PART NUMBER              | 13208T075SS188                                | SCALE  |
| MATERIAL                 | 18-8 STAINLESS STEEL                          | 5.405  |