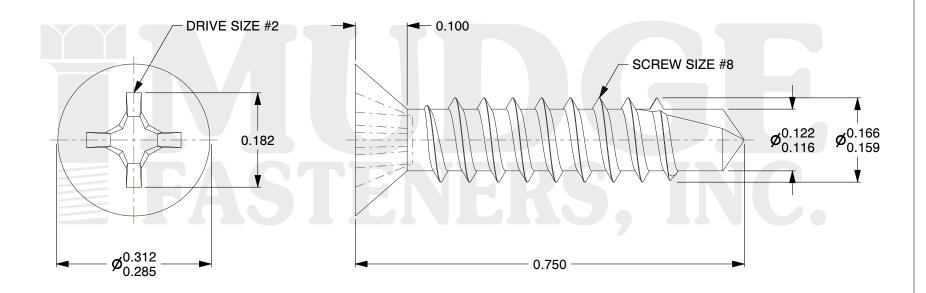

## Notes:

1. HEAD STYLE: FLAT HEAD

2. SCREW TYPE: SELF DRILLING SCREW

3. DRIVE TYPE: PHILLIPS4. STANDARD: ANSI B18.6.45. MATERIAL: STAINLESS STEEL

@ www.mudgefasteners.com

This file and any associated information and specifications are provided for reference and evaluation purposes only and are subject to change without notice. Mudge Fasteners makes no representations, warranties, or guarantees as to the appropriateness, accuracy, completeness, or suitability for any purpose of the file, information, or specification. You are solely responsible for the use of the file, information, and specifications.

|                          |                                       | UNIT   |
|--------------------------|---------------------------------------|--------|
| COMPONENT<br>DESCRIPTION | #8X3/4 PHIL FLAT SELF DRILL STAINLESS | INCH   |
|                          |                                       | SHEET  |
|                          |                                       | 1 of 1 |
| PART NUMBER              | 13208T075SS                           | SCALE  |
| MATERIAL                 | STAINLESS STEEL                       | 5.405  |