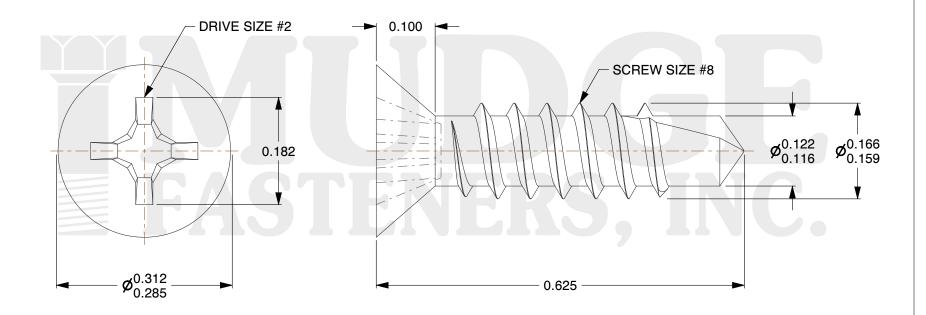

## Notes:

1. HEAD STYLE: FLAT HEAD

2. SCREW TYPE: SELF DRILLING SCREW

3. DRIVE TYPE: PHILLIPS4. STANDARD: ANSI B18.6.45. MATERIAL: STAINLESS STEEL

@ www.mudgefasteners.com

This file and any associated information and specifications are provided for reference and evaluation purposes only and are subject to change without notice. Mudge Fasteners makes no representations, warranties, or guarantees as to the appropriateness, accuracy, completeness, or suitability for any purpose of the file, information, or specification. You are solely responsible for the use of the file, information, and specifications.

|                          |                                       | UNIT   |
|--------------------------|---------------------------------------|--------|
| COMPONENT<br>DESCRIPTION | #8X5/8 PHIL FLAT SELF DRILL STAINLESS | INCH   |
|                          |                                       | SHEET  |
|                          |                                       | 1 of 1 |
| PART NUMBER              | 13208T062SS                           | SCALE  |
| MATERIAL                 | STAINLESS STEEL                       | 6.136  |