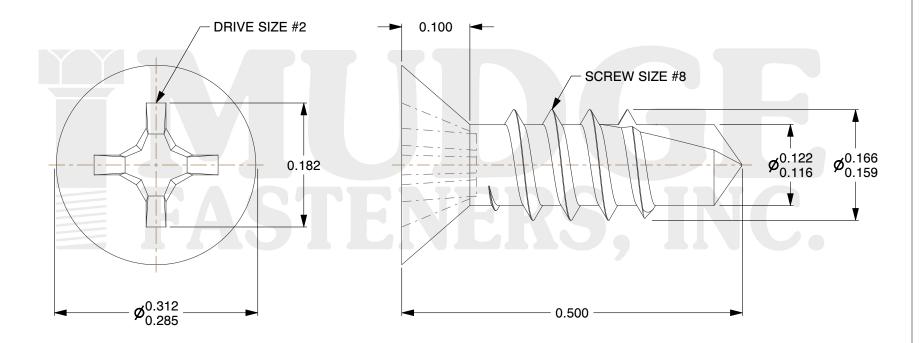

## Notes:

1. HEAD STYLE: FLAT HEAD

2. SCREW TYPE: SELF DRILLING SCREW

3. DRIVE TYPE: PHILLIPS4. STANDARD: ANSI B18.6.45. MATERIAL: STAINLESS STEEL

@ www.mudgefasteners.com

This file and any associated information and specifications are provided for reference and evaluation purposes only and are subject to change without notice. Mudge Fasteners makes no representations, warranties, or guarantees as to the appropriateness, accuracy, completeness, or suitability for any purpose of the file, information, or specification. You are solely responsible for the use of the file, information, and specifications.

| COMPONENT<br>DESCRIPTION | #8X1/2 PHIL FLAT SELF DRILL STAINLESS | UNIT   |
|--------------------------|---------------------------------------|--------|
|                          |                                       | INCH   |
|                          |                                       | SHEET  |
|                          |                                       | 1 of 1 |
| PART NUMBER              | 13208T050SS                           | SCALE  |
| MATERIAL                 | STAINLESS STEEL                       | 7.097  |