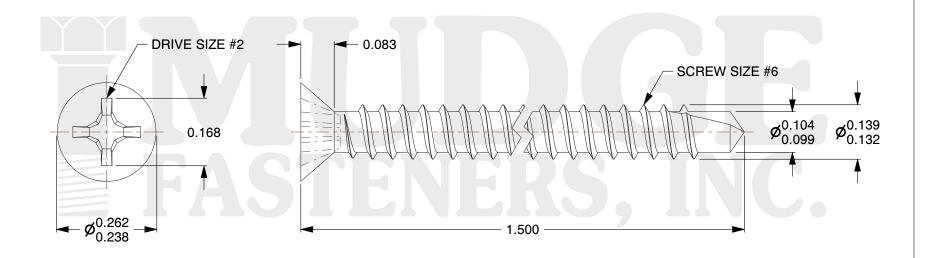

## Notes:

1. HEAD STYLE: FLAT HEAD

2. SCREW TYPE: SELF DRILLING SCREW

3. DRIVE TYPE: PHILLIPS4. STANDARD: ANSI B18.6.45. MATERIAL: STAINLESS STEEL

@ www.mudgefasteners.com

This file and any associated information and specifications are provided for reference and evaluation purposes only and are subject to change without notice. Mudge Fasteners makes no representations, warranties, or guarantees as to the appropriateness, accuracy, completeness, or suitability for any purpose of the file, information, or specification. You are solely responsible for the use of the file, information, and specifications.

|                          |                                            | UNIT   |
|--------------------------|--------------------------------------------|--------|
| COMPONENT<br>DESCRIPTION | #6X1-1/2 PHIL FLAT SELF DRILL<br>STAINLESS | INCH   |
|                          |                                            | SHEET  |
|                          |                                            | 1 of 1 |
| PART NUMBER              | 13206T150SS                                | SCALE  |
| MATERIAL                 | STAINLESS STEEL                            | 4.185  |