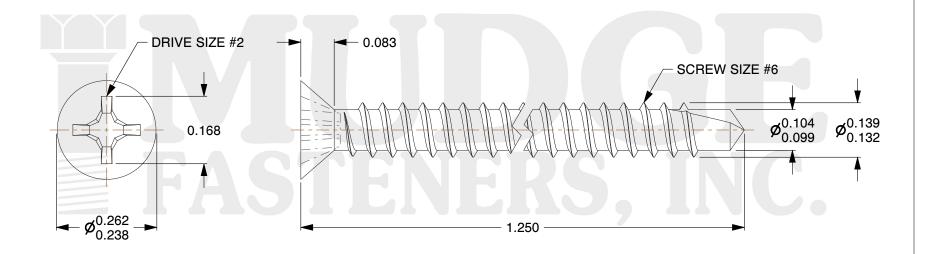

## Notes:

1. HEAD STYLE: FLAT HEAD

2. SCREW TYPE: SELF DRILLING SCREW

3. DRIVE TYPE: PHILLIPS4. STANDARD: ANSI B18.6.45. MATERIAL: STAINLESS STEEL

@ www.mudgefasteners.com

This file and any associated information and specifications are provided for reference and evaluation purposes only and are subject to change without notice. Mudge Fasteners makes no representations, warranties, or guarantees as to the appropriateness, accuracy, completeness, or suitability for any purpose of the file, information, or specification. You are solely responsible for the use of the file, information, and specifications.

|                          |                                            | UNIT   |
|--------------------------|--------------------------------------------|--------|
| COMPONENT<br>DESCRIPTION | #6X1-1/4 PHIL FLAT SELF DRILL<br>STAINLESS | INCH   |
|                          |                                            | SHEET  |
|                          |                                            | 1 of 1 |
| PART NUMBER              | 13206T125SS                                | SCALE  |
| MATERIAL                 | STAINLESS STEEL                            | 4.185  |