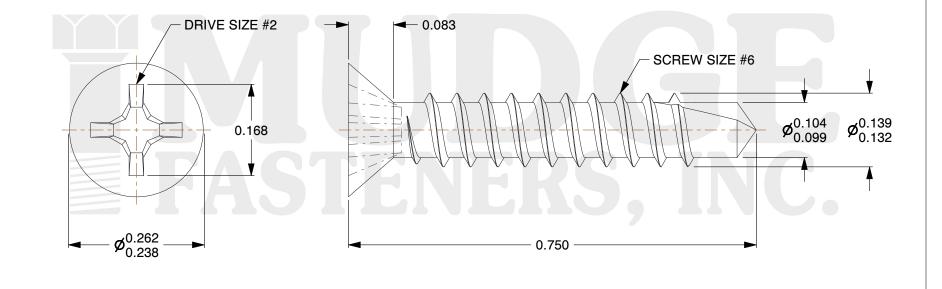

## Notes :

- 1. HEAD STYLE: FLAT HEAD
- 2. SCREW TYPE: SELF DRILLING SCREW
- 3. DRIVE TYPE: PHILLIPS
- 4. STANDARD: ANSI B18.6.4
- 5. MATERIAL: STAINLESS STEEL

| MUDGE                    | This file and any associated information and specifications are<br>provided for reference and evaluation purposes only and are<br>subject to change without notice. Mudge Fasteners makes no<br>representations, warranties, or guarantees as to the<br>appropriateness, accuracy, completeness, or suitability for any<br>purpose of the file, information, or specification. You are<br>solely responsible for the use of the file, information, and<br>specifications. | This drawing is the property of<br>Mudge Fasteners. It contains<br>confidential proprietary<br>information that is Mudge<br>Fasteners property. Do not<br>disclose to or duplicate for<br>others except as authorized by<br>Mudge Fasteners. | COMPONENT<br>DESCRIPTION | #6X3/4 PHIL FLAT SELF DRILL STAINLESS | UNIT<br>INCH<br>SHEET |
|--------------------------|---------------------------------------------------------------------------------------------------------------------------------------------------------------------------------------------------------------------------------------------------------------------------------------------------------------------------------------------------------------------------------------------------------------------------------------------------------------------------|----------------------------------------------------------------------------------------------------------------------------------------------------------------------------------------------------------------------------------------------|--------------------------|---------------------------------------|-----------------------|
| FASTENERS, INC.          |                                                                                                                                                                                                                                                                                                                                                                                                                                                                           |                                                                                                                                                                                                                                              |                          |                                       | 1 of 1                |
|                          |                                                                                                                                                                                                                                                                                                                                                                                                                                                                           |                                                                                                                                                                                                                                              | PART NUMBER              | 13206T075SS                           | SCALE                 |
| & www.mudgefasteners.com |                                                                                                                                                                                                                                                                                                                                                                                                                                                                           |                                                                                                                                                                                                                                              | MATERIAL                 | STAINLESS STEEL                       | 5.667                 |