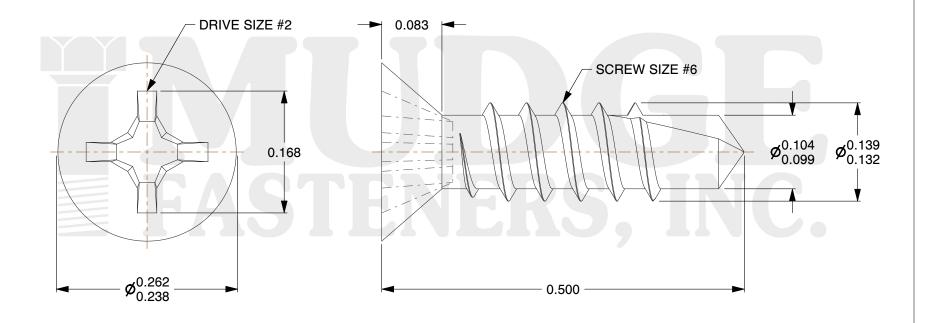

## Notes:

1. HEAD STYLE: FLAT HEAD

2. SCREW TYPE: SELF DRILLING SCREW

3. DRIVE TYPE: PHILLIPS 4. STANDARD: ANSI B18.6.4

5. MATERIAL: 18-8 STAINLESS STEEL

@ www.mudgefasteners.com

This file and any associated information and specifications are provided for reference and evaluation purposes only and are subject to change without notice. Mudge Fasteners makes no representations, warranties, or guarantees as to the appropriateness, accuracy, completeness, or suitability for any purpose of the file, information, or specification. You are solely responsible for the use of the file, information, and specifications.

| COMPONENT<br>DESCRIPTION | #6X1/2 PHIL FLAT SELF DRILL<br>*18-8* STAINLESS, COSMIC GRAY PAINT | UNIT   |
|--------------------------|--------------------------------------------------------------------|--------|
|                          |                                                                    | INCH   |
|                          |                                                                    | SHEET  |
|                          |                                                                    | 1 of 1 |
| PART NUMBER              | 13206T050SS188CGP                                                  | SCALE  |
| MATERIAL                 | 18-8 STAINLESS STEEL                                               | 7.556  |