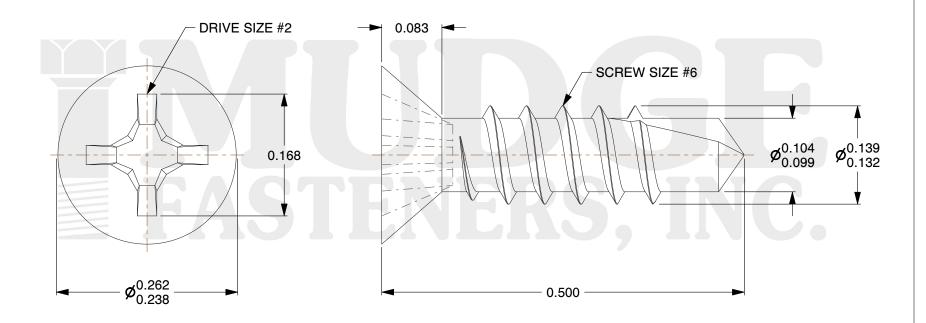

## Notes:

1. HEAD STYLE: FLAT HEAD

2. SCREW TYPE: SELF DRILLING SCREW

3. DRIVE TYPE: PHILLIPS 4. STANDARD: ANSI B18.6.4

5. MATERIAL: 18-8 STAINLESS STEEL

@www.mudgefasteners.com

This file and any associated information and specifications are provided for reference and evaluation purposes only and are subject to change without notice. Mudge Fasteners makes no representations, warranties, or guarantees as to the appropriateness, accuracy, completeness, or suitability for any purpose of the file, information, or specification. You are solely responsible for the use of the file, information, and specifications.

|                          |                                                 | UNII   |
|--------------------------|-------------------------------------------------|--------|
| COMPONENT<br>DESCRIPTION | #6X1/2 PHIL FLAT SELF DRILL<br>*18-8* STAINLESS | INCH   |
|                          |                                                 | SHEET  |
|                          |                                                 | 1 of 1 |
| PART NUMBER              | 13206T050SS188                                  | SCALE  |
| MATERIAL                 | 18-8 STAINLESS STEEL                            | 7.556  |