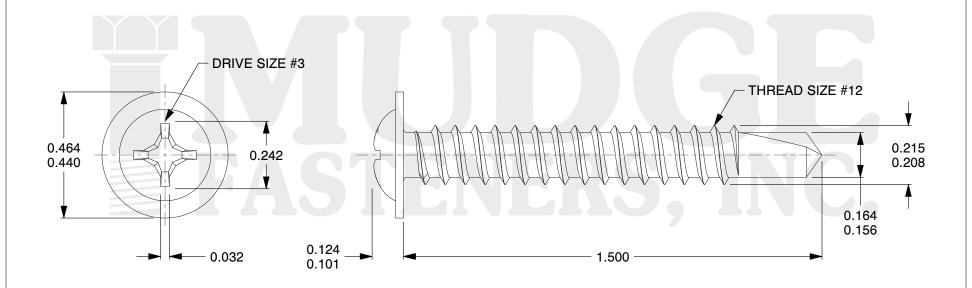

## **Notes**

1. HEAD STYLE: MODIFIED TRUSS HEAD

2. DRIVE TYPE: PHILLIPS

3. SCREW TYPE: SELF DRILLING SCREW

4. MATERIAL: 18-8 STAINLESS STEEL

5. STANDARD: ANSI B18.6.4

@ www.mudgefasteners.com

This file and any associated information and specifications are provided for reference and evaluation purposes only and are subject to change without notice. Mudge Fasteners makes no representations, warranties, or guarantees as to the appropriateness, accuracy, completeness, or suitability for any purpose of the file, information, or specification. You are solely responsible for the use of the file, information, and specifications.

|                          |                                                       | UNIT   |
|--------------------------|-------------------------------------------------------|--------|
| COMPONENT<br>DESCRIPTION | #12X1-1/2 PHIL MOD TRUSS SELF-DRILL<br>18-8 STAINLESS | INCH   |
|                          |                                                       | SHEET  |
|                          |                                                       | 1 of 1 |
| PART NUMBER              | 13112T150SS188                                        | SCALE  |
| MATERIAL                 | 18-8 STAINLESS                                        | 2.906  |