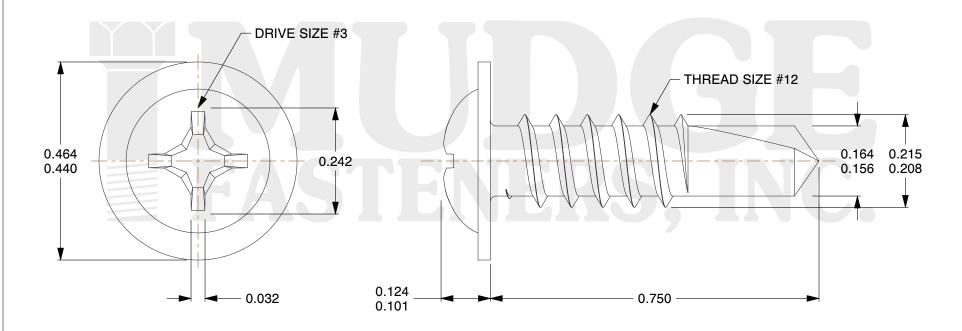

## Notes

1. HEAD STYLE: MODIFIED TRUSS HEAD

2. DRIVE TYPE: PHILLIPS

3. SCREW TYPE: SELF DRILLING SCREW

4. MATERIAL: 18-8 STAINLESS STEEL

5. STANDARD: ANSI B18.6.4

@ www.mudgefasteners.com

This file and any associated information and specifications are provided for reference and evaluation purposes only and are subject to change without notice. Mudge Fasteners makes no representations, warranties, or guarantees as to the appropriateness, accuracy, completeness, or suitability for any purpose of the file, information, or specification. You are solely responsible for the use of the file, information, and specifications.

| COMPONENT<br>DESCRIPTION | 12X3/4 PHIL MOD TRUSS SELF-DRILL<br>18-8 STAINLESS STEEL | UNIT   |
|--------------------------|----------------------------------------------------------|--------|
|                          |                                                          | INCH   |
|                          |                                                          | SHEET  |
|                          |                                                          | 1 of 1 |
| PART NUMBER              | 13112T075SS188                                           | SCALE  |
| MATERIAL                 | 18-8 STAINLESS STEEL                                     | 4.564  |