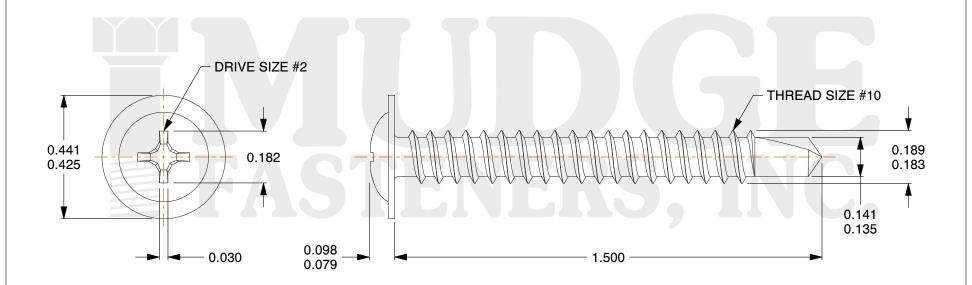

## Notes

1. HEAD STYLE: MODIFIED TRUSS HEAD

2. DRIVE TYPE: PHILLIPS

3. SCREW TYPE: SELF DRILLING SCREW

4. MATERIAL: 410 STAINLESS STEEL

5. STANDARD: ANSI B18.6.4

@ www.mudgefasteners.com

This file and any associated information and specifications are provided for reference and evaluation purposes only and are subject to change without notice. Mudge Fasteners makes no representations, warranties, or guarantees as to the appropriateness, accuracy, completeness, or suitability for any purpose of the file, information, or specification. You are solely responsible for the use of the file, information, and specifications.

|                          |                                                           | UNIT   |
|--------------------------|-----------------------------------------------------------|--------|
| COMPONENT<br>DESCRIPTION | 10X1-1/2 PHIL MOD TRUSS SELF-DRILL<br>410 STAINLESS STEEL | INCH   |
|                          |                                                           | SHEET  |
|                          |                                                           | 1 of 1 |
| PART NUMBER              | 13110T150SS                                               | SCALE  |
| MATERIAL                 | 410 STAINLESS STEEL                                       | 2.968  |