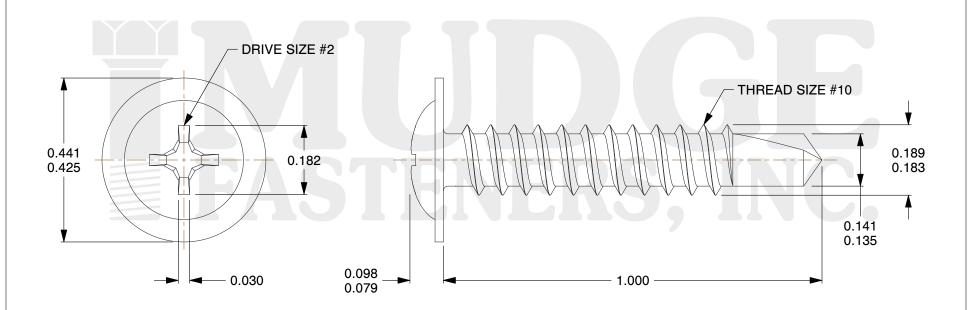

## **Notes**

1. HEAD STYLE: MODIFIED TRUSS HEAD

2. DRIVE TYPE: PHILLIPS

3. SCREW TYPE: SELF DRILLING SCREW

4. MATERIAL: STAINLESS STEEL 5. STANDARD: ANSI B18.6.4

@ www.mudgefasteners.com

This file and any associated information and specifications are provided for reference and evaluation purposes only and are subject to change without notice. Mudge Fasteners makes no representations, warranties, or guarantees as to the appropriateness, accuracy, completeness, or suitability for any purpose of the file, information, or specification. You are solely responsible for the use of the file, information, and specifications.

|                          |                                                   | UNIT   |
|--------------------------|---------------------------------------------------|--------|
| COMPONENT<br>DESCRIPTION | 10X1 PHIL MOD TRUSS SELF-DRILL<br>STAINLESS STEEL | INCH   |
|                          |                                                   | SHEET  |
|                          |                                                   | 1 of 1 |
| PART NUMBER              | 13110T100SS                                       | SCALE  |
| MATERIAL                 | STAINLESS STEEL                                   | 3.943  |