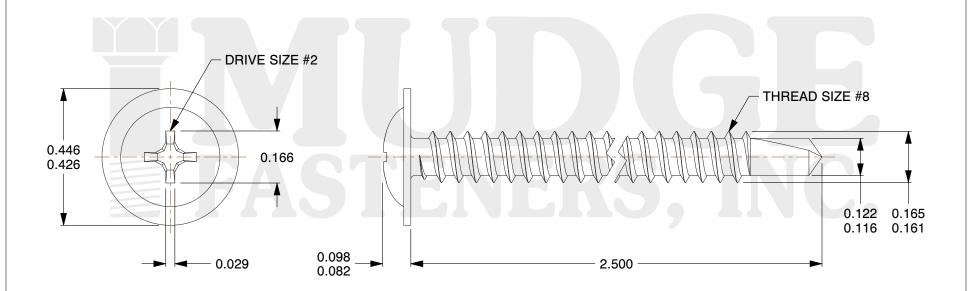

## Notes

1. HEAD STYLE: MODIFIED TRUSS HEAD

2. DRIVE TYPE: PHILLIPS

3. SCREW TYPE: SELF DRILLING SCREW

4. MATERIAL: 410 STAINLESS STEEL

5. STANDARD: ANSI B18.6.4

@www.mudgefasteners.com

This file and any associated information and specifications are provided for reference and evaluation purposes only and are subject to change without notice. Mudge Fasteners makes no representations, warranties, or guarantees as to the appropriateness, accuracy, completeness, or suitability for any purpose of the file, information, or specification. You are solely responsible for the use of the file, information, and specifications.

| COMPONENT<br>DESCRIPTION | #8X2-1/2 PHIL MOD TRUSS<br>SELF-DRILL 410 STAINLESS | UNIT   |
|--------------------------|-----------------------------------------------------|--------|
|                          |                                                     | INCH   |
|                          |                                                     | SHEET  |
|                          |                                                     | 1 of 1 |
| PART NUMBER              | 13108T250SS                                         | SCALE  |
| MATERIAL                 | 410 STAINLESS                                       | 3.264  |