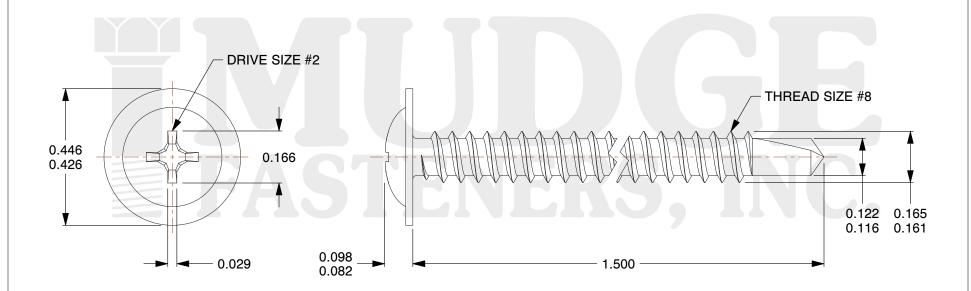

## **Notes**

1. HEAD STYLE: MODIFIED TRUSS HEAD

2. DRIVE TYPE: PHILLIPS

3. SCREW TYPE: SELF DRILLING SCREW

4. MATERIAL: STAINLESS STEEL

5. STANDARD: ANSI B18.6.4

@ www.mudgefasteners.com

This file and any associated information and specifications are provided for reference and evaluation purposes only and are subject to change without notice. Mudge Fasteners makes no representations, warranties, or guarantees as to the appropriateness, accuracy, completeness, or suitability for any purpose of the file, information, or specification. You are solely responsible for the use of the file, information, and specifications.

|                          |                                               | UNIT   |
|--------------------------|-----------------------------------------------|--------|
| COMPONENT<br>DESCRIPTION | #8X1-1/2 PH MOD TRUSS SELF-DRILL<br>STAINLESS | INCH   |
|                          |                                               | SHEET  |
|                          |                                               | 1 of 1 |
| PART NUMBER              | 13108T150SS                                   | SCALE  |
| MATERIAL                 | STAINLESS STEEL                               | 3.264  |