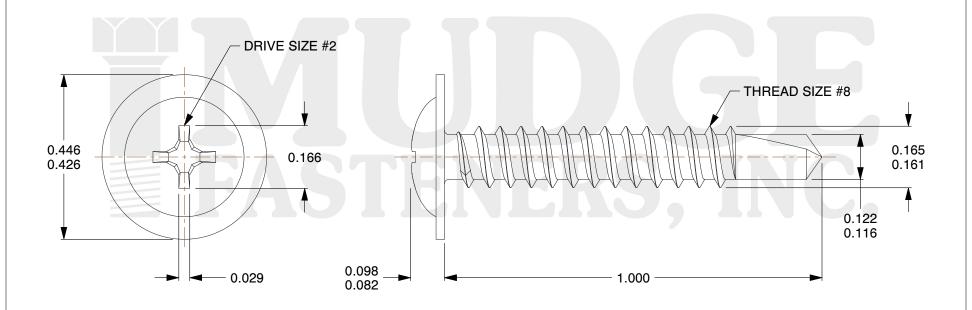

## Notes

1. HEAD STYLE: MODIFIED TRUSS HEAD

2. DRIVE TYPE: PHILLIPS

3. SCREW TYPE: SELF DRILLING SCREW

4. MATERIAL: STAINLESS STEEL 5. STANDARD: ANSI B18.6.4

@ www.mudgefasteners.com

This file and any associated information and specifications are provided for reference and evaluation purposes only and are subject to change without notice. Mudge Fasteners makes no representations, warranties, or guarantees as to the appropriateness, accuracy, completeness, or suitability for any purpose of the file, information, or specification. You are solely responsible for the use of the file, information, and specifications.

| COMPONENT<br>DESCRIPTION | #8X1 PHIL MOD TRUSS<br>SELF-DRILL STAINLESS | UNIT   |
|--------------------------|---------------------------------------------|--------|
|                          |                                             | INCH   |
|                          |                                             | SHEET  |
|                          |                                             | 1 of 1 |
| PART NUMBER              | 13108T100SS                                 | SCALE  |
| MATERIAL                 | STAINLESS STEEL                             | 3.932  |