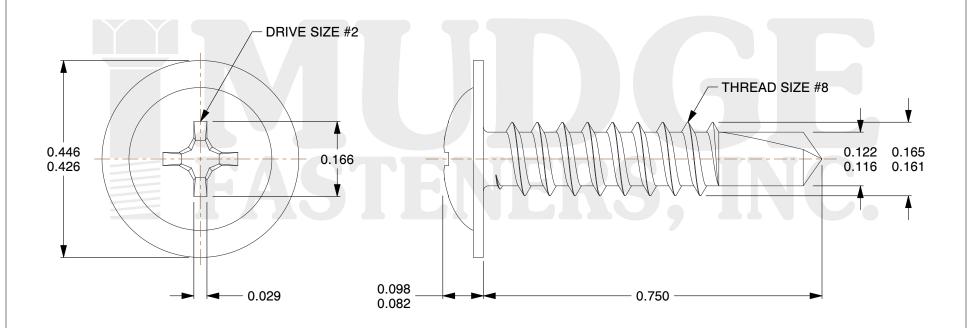

## Notes

1. HEAD STYLE: MODIFIED TRUSS HEAD

2. DRIVE TYPE: PHILLIPS

3. SCREW TYPE: SELF DRILLING SCREW

4. MATERIAL: STAINLESS STEEL 5. STANDARD: ANSI B18.6.4

@ www.mudgefasteners.com

This file and any associated information and specifications are provided for reference and evaluation purposes only and are subject to change without notice. Mudge Fasteners makes no representations, warranties, or guarantees as to the appropriateness, accuracy, completeness, or suitability for any purpose of the file, information, or specification. You are solely responsible for the use of the file, information, and specifications.

|  |                          |                                             | UNIT   |
|--|--------------------------|---------------------------------------------|--------|
|  | COMPONENT<br>DESCRIPTION | #8X3/4 PH MOD TRUSS<br>SELF-DRILL STAINLESS | INCH   |
|  |                          |                                             | SHEET  |
|  |                          |                                             | 1 of 1 |
|  | PART NUMBER              | 13108T075SS                                 | SCALE  |
|  | MATERIAL                 | STAINLESS STEEL                             | 4.702  |