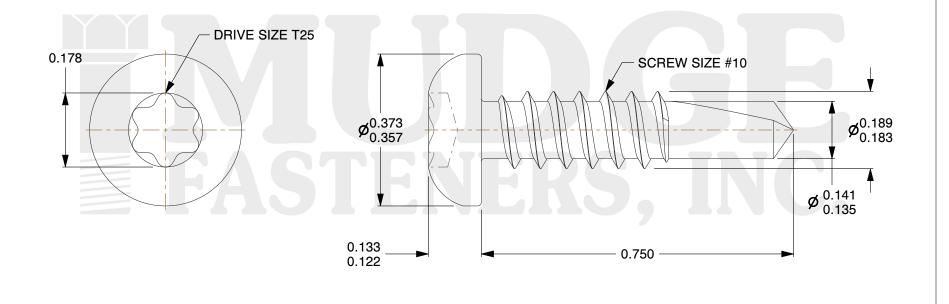

## Notes :

- 1. HEAD STYLE: PAN HEAD
- 2. SCREW TYPE: SELF DRILLING SCREW
- 3. DRIVE TYPE: 6-LOBE
- 4. STANDARD: ANSI B18.6.4
- 5. MATERIAL: 18-8 STAINLESS STEEL

| MUDGE                    | appropriateness, accuracy, completeness, or suitability for any purpose of the file, information, or specification. You are solely responsible for the use of the file, information, and | This drawing is the property of<br>Mudge Fasteners. It contains<br>confidential proprietary<br>information that is Mudge<br>Fasteners property. Do not<br>disclose to or duplicate for<br>others except as authorized by<br>Mudge Fasteners. | COMPONENT<br>DESCRIPTION | #10X3/4 6-LOBE PAN HEAD SELF-DRILL<br>18-8 STAINLESS | UNIT<br>INCH<br>SHEET |
|--------------------------|------------------------------------------------------------------------------------------------------------------------------------------------------------------------------------------|----------------------------------------------------------------------------------------------------------------------------------------------------------------------------------------------------------------------------------------------|--------------------------|------------------------------------------------------|-----------------------|
| FASTENERS, INC.          |                                                                                                                                                                                          |                                                                                                                                                                                                                                              |                          |                                                      | 1 of 1                |
|                          |                                                                                                                                                                                          |                                                                                                                                                                                                                                              | PART NUMBER              | 130T10T075SS188                                      | SCALE                 |
| & www.mudgefasteners.com |                                                                                                                                                                                          |                                                                                                                                                                                                                                              | MATERIAL                 | 18-8 STAINLESS STEEL                                 | 4.335                 |