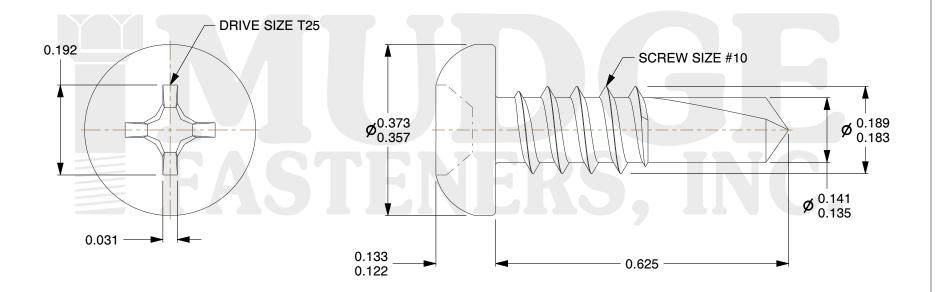

## Notes:

1. HEAD STYLE: PAN HEAD

2. SCREW TYPE: SELF DRILLING SCREW

3. STANDARD: ANSI B18.6.4 4. DRIVE TYPE: PHILLIPS

5. MATERIAL: 410 STAINLESS STEEL

@ www.mudgefasteners.com

This file and any associated information and specifications are provided for reference and evaluation purposes only and are subject to change without notice. Mudge Fasteners makes no representations, warranties, or guarantees as to the appropriateness, accuracy, completeness, or suitability for any purpose of the file, information, or specification. You are solely responsible for the use of the file, information, and specifications.

| COMPONENT<br>DESCRIPTION | #10X5/8 PH PAN SELF-DRILL<br>BUILDEX CLIMASEAL #3 POINT<br>#1541000 | UNIT   |
|--------------------------|---------------------------------------------------------------------|--------|
|                          |                                                                     | INCH   |
|                          |                                                                     | SHEET  |
|                          |                                                                     | 1 of 1 |
| PART NUMBER              | 130BX10T062CS                                                       | SCALE  |
| MATERIAL                 | 410 STAINLESS STEEL                                                 | 4.882  |