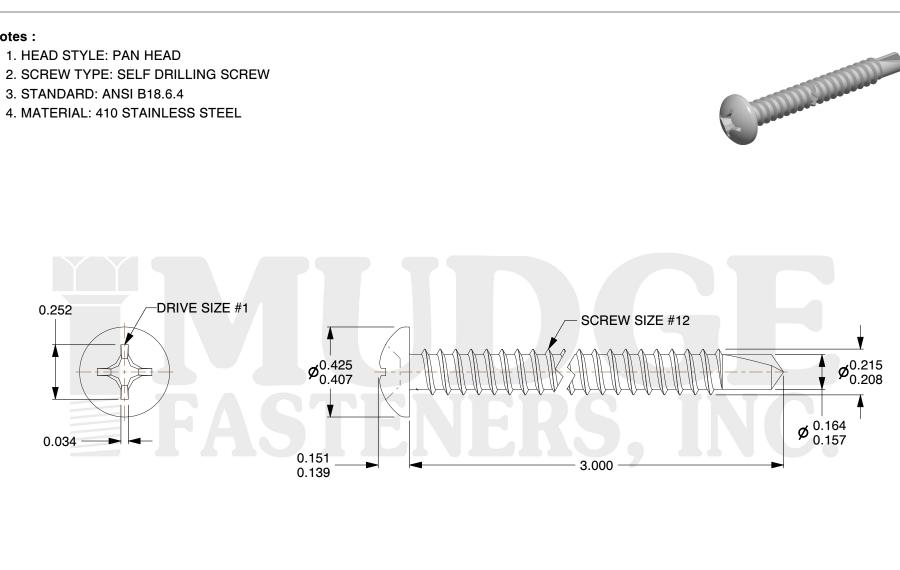

|                 | This file and any associated information and specifications are                                                                                                                                                                                                                                                     | This drawing is the property of                                                                                                                     |                          |                                       | UNIT   |
|-----------------|---------------------------------------------------------------------------------------------------------------------------------------------------------------------------------------------------------------------------------------------------------------------------------------------------------------------|-----------------------------------------------------------------------------------------------------------------------------------------------------|--------------------------|---------------------------------------|--------|
| MUDGE           | provided for reference and evaluation purposes only and are<br>subject to change without notice. Mudge Fasteners makes no<br>representations, warranties, or guarantees as to the<br>appropriateness, accuracy, completeness, or suitability for any<br>purpose of the file, information, or specification. You are | Mudge Fasteners. It contains<br>confidential proprietary<br>information that is Mudge<br>Fasteners property. Do not<br>disclose to or duplicate for | COMPONENT<br>DESCRIPTION | 12X3 PHIL PAN SELF-DRILL<br>STAINLESS | INCH   |
|                 |                                                                                                                                                                                                                                                                                                                     |                                                                                                                                                     |                          |                                       | SHEET  |
| FASTENERS, INC. |                                                                                                                                                                                                                                                                                                                     |                                                                                                                                                     |                          |                                       | 1 of 1 |
|                 | solely responsible for the use of the file, information, and                                                                                                                                                                                                                                                        | others except as authorized by                                                                                                                      | PART NUMBER              | 13012T300SS                           | SCALE  |
|                 | specifications.                                                                                                                                                                                                                                                                                                     | Mudge Fasteners.                                                                                                                                    | MATERIAL                 | 410 STAINLESS STEEL                   | 2.254  |