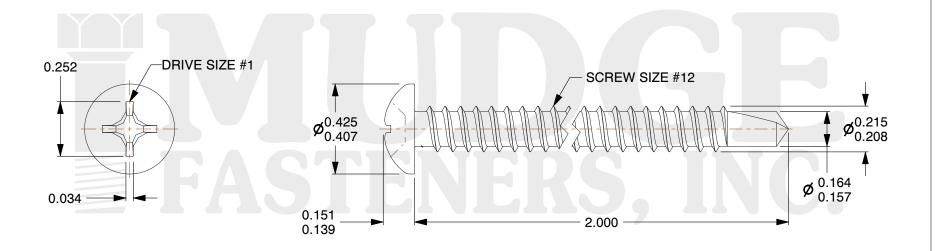

## Notes:

1. HEAD STYLE: PAN HEAD

2. SCREW TYPE: SELF DRILLING SCREW

3. STANDARD: ANSI B18.6.4

4. MATERIAL: 18-8 STAINLESS STEEL

@ www.mudgefasteners.com

This file and any associated information and specifications are provided for reference and evaluation purposes only and are subject to change without notice. Mudge Fasteners makes no representations, warranties, or guarantees as to the appropriateness, accuracy, completeness, or suitability for any purpose of the file, information, or specification. You are solely responsible for the use of the file, information, and specifications.

|                          |                                                         | UNIT   |
|--------------------------|---------------------------------------------------------|--------|
| COMPONENT<br>DESCRIPTION | 12X2 PHIL PAN SELF-DRILL<br>STAINLESS 18-8 (300 SERIES) | INCH   |
|                          |                                                         | SHEET  |
|                          |                                                         | 1 of 1 |
| PART NUMBER              | 13012T200SS188                                          | SCALE  |
| MATERIAL                 | 18-8 STAINLESS STEEL                                    | 2.254  |