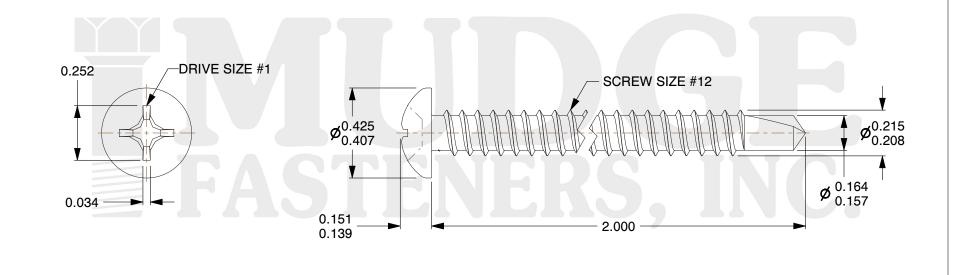

1. HEAD STYLE: PAN HEAD

2. SCREW TYPE: SELF DRILLING SCREW

- 3. STANDARD: ANSI B18.6.4
- 4. MATERIAL: 410 STAINLESS STEEL

| FASTENERS, INC.          | This file and any associated information and specifications are<br>provided for reference and evaluation purposes only and are<br>subject to change without notice. Mudge Fasteners makes no<br>representations, warranties, or guarantees as to the<br>appropriateness, accuracy, completeness, or suitability for any | This drawing is the property of<br>Mudge Fasteners. It contains<br>confidential proprietary<br>information that is Mudge<br>Fasteners property. Do not<br>disclose to or duplicate for<br>others except as authorized by<br>Mudge Fasteners. | COMPONENT<br>DESCRIPTION | 12X2 PHIL PAN SELF-DRILL<br>STAINLESS | UNIT<br>INCH<br>SHEET<br>1 of 1 |
|--------------------------|-------------------------------------------------------------------------------------------------------------------------------------------------------------------------------------------------------------------------------------------------------------------------------------------------------------------------|----------------------------------------------------------------------------------------------------------------------------------------------------------------------------------------------------------------------------------------------|--------------------------|---------------------------------------|---------------------------------|
|                          | solely responsible for the use of the file, information, and                                                                                                                                                                                                                                                            |                                                                                                                                                                                                                                              | PART NUMBER              | 13012T200SS                           | SCALE                           |
| & www.mudgefasteners.com |                                                                                                                                                                                                                                                                                                                         |                                                                                                                                                                                                                                              | MATERIAL                 | 410 STAINLESS STEEL                   | 2.254                           |