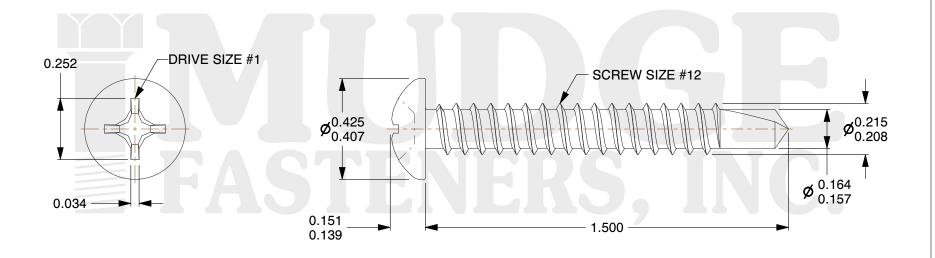

## Notes:

1. HEAD STYLE: PAN HEAD

2. SCREW TYPE: SELF DRILLING SCREW

3. STANDARD: ANSI B18.6.4

4. MATERIAL: 18-8 STAINLESS STEEL

@ www.mudgefasteners.com

This file and any associated information and specifications are provided for reference and evaluation purposes only and are subject to change without notice. Mudge Fasteners makes no representations, warranties, or guarantees as to the appropriateness, accuracy, completeness, or suitability for any purpose of the file, information, or specification. You are solely responsible for the use of the file, information, and specifications.

|                          |                                                             | UNIT   |
|--------------------------|-------------------------------------------------------------|--------|
| COMPONENT<br>DESCRIPTION | 12X1-1/2 PHIL PAN SELF-DRILL<br>STAINLESS 18-8 (300 SERIES) | INCH   |
|                          |                                                             | SHEET  |
|                          |                                                             | 1 of 1 |
| PART NUMBER              | 13012T150SS188                                              | SCALE  |
| MATERIAL                 | 18-8 STAINLESS STEEL                                        | 2.523  |