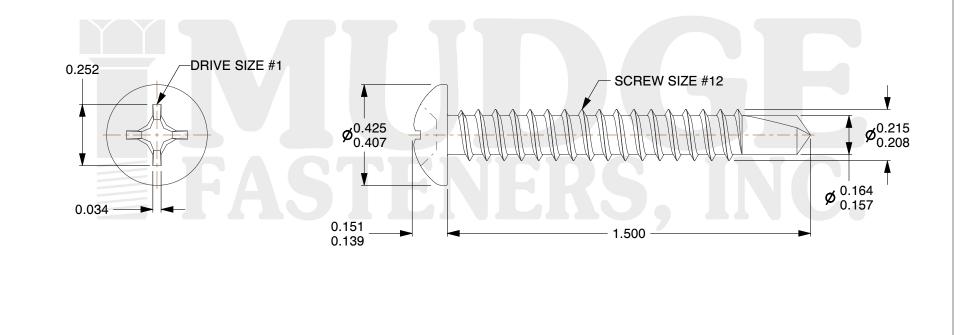

2. SCREW TYPE: SELF DRILLING SCREW

- 3. STANDARD: ANSI B18.6.4
- 4. MATERIAL: 410 STAINLESS STEEL

| MUDGE                    | ASTENERS, INC. appropriateness, accuracy, completeness, or suitability for any purpose of the file, information, or specification. You are solely responsible for the use of the file, information, and | information that is Mudge | COMPONENT<br>DESCRIPTION | #12X1-1/2 PHILLIPS PAN SELF-DRILL<br>STAINLESS | UNIT<br>INCH<br>SHEET |
|--------------------------|---------------------------------------------------------------------------------------------------------------------------------------------------------------------------------------------------------|---------------------------|--------------------------|------------------------------------------------|-----------------------|
|                          |                                                                                                                                                                                                         |                           |                          |                                                | 1 of 1                |
|                          |                                                                                                                                                                                                         |                           | PART NUMBER              | 13012T150SS                                    | SCALE                 |
| & www.mudgefasteners.com |                                                                                                                                                                                                         |                           | MATERIAL                 | 410 STAINLESS STEEL                            | 2.523                 |