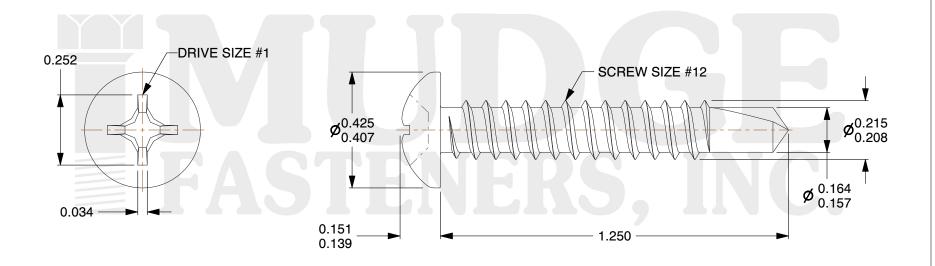

## Notes:

1. HEAD STYLE: PAN HEAD

2. SCREW TYPE: SELF DRILLING SCREW

3. STANDARD: ANSI B18.6.4

4. MATERIAL: 410 STAINLESS STEEL

5. FINISH: BLACK OXIDE

@ www.mudgefasteners.com

This file and any associated information and specifications are provided for reference and evaluation purposes only and are subject to change without notice. Mudge Fasteners makes no representations, warranties, or guarantees as to the appropriateness, accuracy, completeness, or suitability for any purpose of the file, information, or specification. You are solely responsible for the use of the file, information, and specifications.

|                          |                                                        | UNIT   |
|--------------------------|--------------------------------------------------------|--------|
| COMPONENT<br>DESCRIPTION | 12X1-1/4 PHIL PAN SELF-DRILL<br>STAINLESS, BLACK OXIDE | INCH   |
|                          |                                                        | SHEET  |
|                          |                                                        | 1 of 1 |
| PART NUMBER              | 13012T125SSBO                                          | SCALE  |
| MATERIAL                 | 410 STAINLESS STEEL                                    | 2.901  |