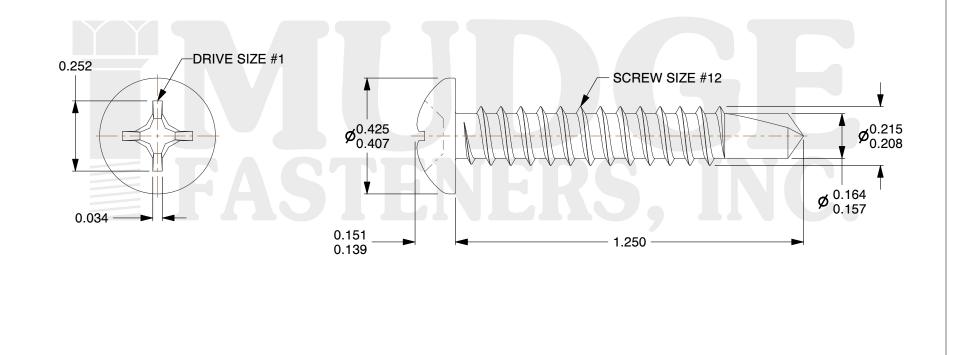

2. SCREW TYPE: SELF DRILLING SCREW

- 3. STANDARD: ANSI B18.6.4
- 4. MATERIAL: 18-8 STAINLESS STEEL

| FASTENERS, INC.          | ASTENERS, INC. appropriateness, accuracy, completeness, or suitability for any purpose of the file, information, or specification. You are solely responsible for the use of the file, information, and | Mudge Fasteners. It contains<br>confidential proprietary<br>information that is Mudge | COMPONENT<br>DESCRIPTION | 12X1-1/4 PH PAN SELF-DRILL<br>18-8 (300 SERIES) STAINLESS STEEL | UNIT   |
|--------------------------|---------------------------------------------------------------------------------------------------------------------------------------------------------------------------------------------------------|---------------------------------------------------------------------------------------|--------------------------|-----------------------------------------------------------------|--------|
|                          |                                                                                                                                                                                                         |                                                                                       |                          |                                                                 | INCH   |
|                          |                                                                                                                                                                                                         |                                                                                       |                          |                                                                 | SHEET  |
|                          |                                                                                                                                                                                                         |                                                                                       |                          |                                                                 | 1 of 1 |
|                          |                                                                                                                                                                                                         |                                                                                       | PART NUMBER              | 13012T125SS1818                                                 | SCALE  |
| & www.mudgefasteners.com |                                                                                                                                                                                                         |                                                                                       | MATERIAL                 | 18-8 STAINLESS STEEL                                            | 2.901  |