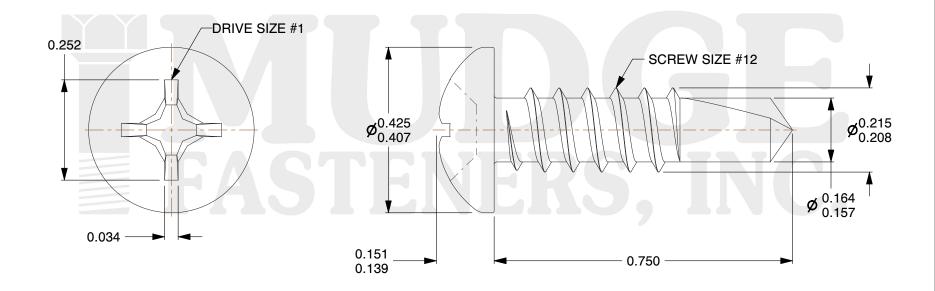

## Notes:

1. HEAD STYLE: PAN HEAD

2. SCREW TYPE: SELF DRILLING SCREW

3. STANDARD: ANSI B18.6.4

4. MATERIAL: 18-8 STAINLESS STEEL

g www.mudgefasteners.com

This file and any associated information and specifications are provided for reference and evaluation purposes only and are subject to change without notice. Mudge Fasteners makes no representations, warranties, or guarantees as to the appropriateness, accuracy, completeness, or suitability for any purpose of the file, information, or specification. You are solely responsible for the use of the file, information, and specifications.

|                          |                                               | UNIT   |
|--------------------------|-----------------------------------------------|--------|
| COMPONENT<br>DESCRIPTION | #12X3/4 PHIL PAN SELF-DRILL<br>18-8 STAINLESS | INCH   |
|                          |                                               | SHEET  |
|                          |                                               | 1 of 1 |
| PART NUMBER              | 13012T075SS188                                | SCALE  |
| MATERIAL                 | 18-8 STAINLESS STEEL                          | 4.145  |