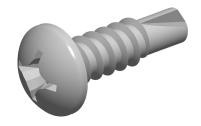

## Notes:

1. HEAD STYLE: PAN HEAD

2. SCREW TYPE: SELF DRILLING SCREW

3. STANDARD: ANSI B18.6.4

4. MATERIAL: 18-8 STAINLESS STEEL

g www.mudgefasteners.com

This file and any associated information and specifications are provided for reference and evaluation purposes only and are subject to change without notice. Mudge Fasteners makes no representations, warranties, or guarantees as to the appropriateness, accuracy, completeness, or suitability for any purpose of the file, information, or specification. You are solely responsible for the use of the file, information, and specifications.

|                          |                                               | UNIT   |
|--------------------------|-----------------------------------------------|--------|
| COMPONENT<br>DESCRIPTION | #12X3/4 PHIL PAN SELF-DRILL<br>18-8 STAINLESS | INCH   |
|                          |                                               | SHEET  |
|                          |                                               | 1 of 1 |
| PART NUMBER              | 13012T075SS188                                | SCALE  |
| MATERIAL                 | 18-8 STAINLESS STEEL                          | 4.145  |