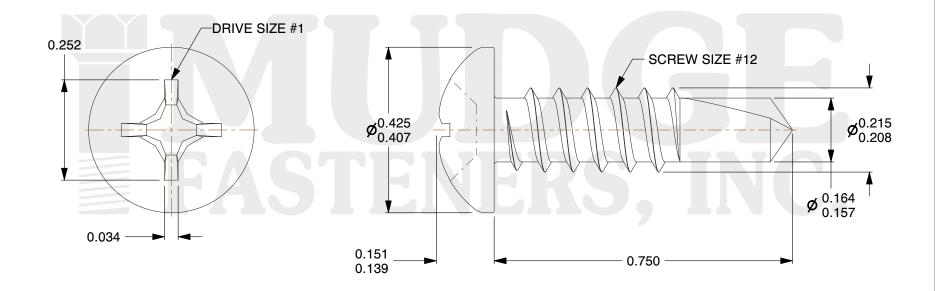

## Notes:

1. HEAD STYLE: PAN HEAD

2. SCREW TYPE: SELF DRILLING SCREW

3. STANDARD: ANSI B18.6.4

4. MATERIAL: 410 STAINLESS STEEL

@ www.mudgefasteners.com

This file and any associated information and specifications are provided for reference and evaluation purposes only and are subject to change without notice. Mudge Fasteners makes no representations, warranties, or guarantees as to the appropriateness, accuracy, completeness, or suitability for any purpose of the file, information, or specification. You are solely responsible for the use of the file, information, and specifications.

|                          |                                          | UNIT   |
|--------------------------|------------------------------------------|--------|
| COMPONENT<br>DESCRIPTION | #12X3/4 PHIL PAN SELF-DRILL<br>STAINLESS | INCH   |
|                          |                                          | SHEET  |
|                          |                                          | 1 of 1 |
| PART NUMBER              | 13012T075SS                              | SCALE  |
| MATERIAL                 | 410 STAINLESS STEEL                      | 4.145  |