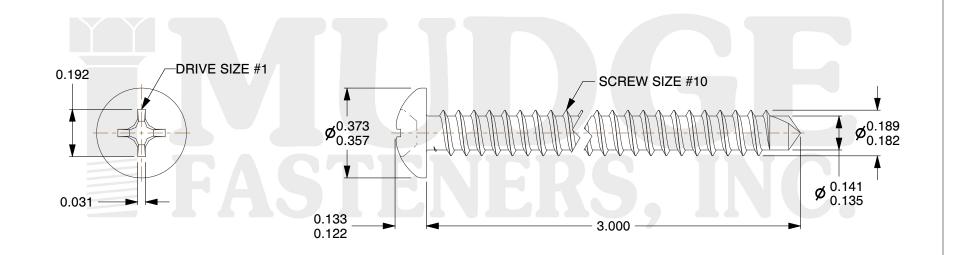

2. SCREW TYPE: SELF DRILLING SCREW

- 3. STANDARD: ANSI B18.6.4
- 4. MATERIAL: 410 STAINLESS STEEL

| FASTENERS, INC.          | This file and any associated information and specifications are<br>provided for reference and evaluation purposes only and are<br>subject to change without notice. Mudge Fasteners makes no<br>representations, warranties, or guarantees as to the<br>appropriateness, accuracy, completeness, or suitability for any | re Mudge Fasteners. It contains<br>confidential proprietary<br>information that is Mudge<br>Fasteners property. Do not<br>disclose to or duplicate for | COMPONENT<br>DESCRIPTION | #10X3 PHILLIPS PAN SELF-DRILL<br>STAINLESS | UNIT<br>INCH<br>SHEET<br>1 of 1 |
|--------------------------|-------------------------------------------------------------------------------------------------------------------------------------------------------------------------------------------------------------------------------------------------------------------------------------------------------------------------|--------------------------------------------------------------------------------------------------------------------------------------------------------|--------------------------|--------------------------------------------|---------------------------------|
|                          | purpose of the file, information, or specification. You are<br>solely responsible for the use of the file, information, and                                                                                                                                                                                             |                                                                                                                                                        | PART NUMBER              | 13010T300SS                                | SCALE                           |
| & www.mudgefasteners.com | specifications.                                                                                                                                                                                                                                                                                                         |                                                                                                                                                        | MATERIAL                 | 410 STAINLESS STEEL                        | 2.564                           |