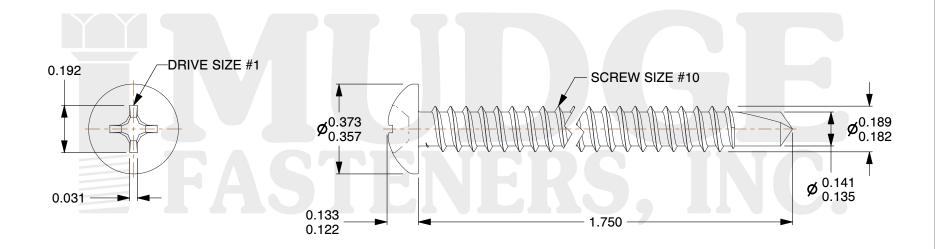

## Notes:

1. HEAD STYLE: PAN HEAD

2. SCREW TYPE: SELF DRILLING SCREW

3. STANDARD: ANSI B18.6.4

4. MATERIAL: 410 STAINLESS STEEL

@ www.mudgefasteners.com

This file and any associated information and specifications are provided for reference and evaluation purposes only and are subject to change without notice. Mudge Fasteners makes no representations, warranties, or guarantees as to the appropriateness, accuracy, completeness, or suitability for any purpose of the file, information, or specification. You are solely responsible for the use of the file, information, and specifications.

|                          |                                                      | UNIT   |
|--------------------------|------------------------------------------------------|--------|
| COMPONENT<br>DESCRIPTION | #10X1-3/4 PHILLIPS PAN SELF-DRILL<br>STAINLESS STEEL | INCH   |
|                          |                                                      | SHEET  |
|                          |                                                      | 1 of 1 |
| PART NUMBER              | 13010T175SS                                          | SCALE  |
| MATERIAL                 | 410 STAINLESS STEEL                                  | 2.564  |