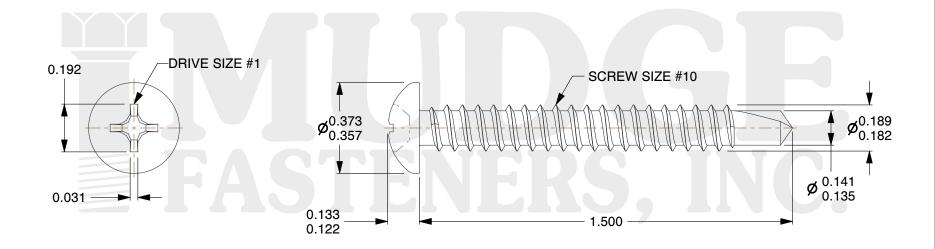

## Notes:

1. HEAD STYLE: PAN HEAD

2. SCREW TYPE: SELF DRILLING SCREW

3. STANDARD: ANSI B18.6.4

4. MATERIAL: 18-8 STAINLESS STEEL

purpose of the fi solely responsib

This file and any associated information and specifications are provided for reference and evaluation purposes only and are subject to change without notice. Mudge Fasteners makes no representations, warranties, or guarantees as to the appropriateness, accuracy, completeness, or suitability for any purpose of the file, information, or specification. You are solely responsible for the use of the file, information, and specifications.

|                          |                                                             | UNIT   |
|--------------------------|-------------------------------------------------------------|--------|
| COMPONENT<br>DESCRIPTION | #10X1-1/2 PHILLIPS PAN SELF-DRILL<br>18-8SS STAINLESS STEEL | INCH   |
|                          |                                                             | SHEET  |
|                          |                                                             | 1 of 1 |
| PART NUMBER              | 13010T150SS188                                              | SCALE  |
| MATERIAL                 | 18-8 STAINLESS STEEL                                        | 2.592  |