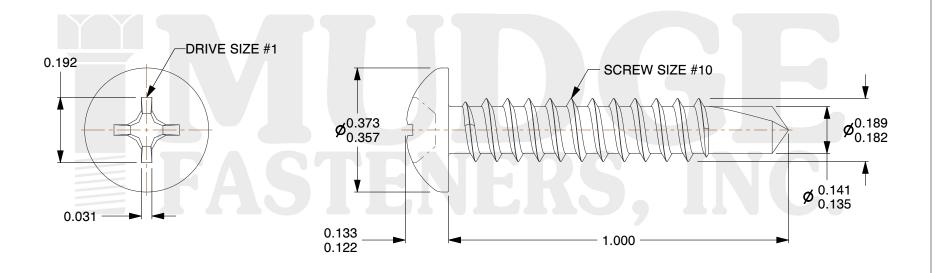

## Notes:

1. HEAD STYLE: PAN HEAD

2. SCREW TYPE: SELF DRILLING SCREW

3. STANDARD: ANSI B18.6.4

4. MATERIAL: 18-8 STAINLESS STEEL

@ www.mudgefasteners.com

This file and any associated information and specifications are provided for reference and evaluation purposes only and are subject to change without notice. Mudge Fasteners makes no representations, warranties, or guarantees as to the appropriateness, accuracy, completeness, or suitability for any purpose of the file, information, or specification. You are solely responsible for the use of the file, information, and specifications.

|                          |                                                              | UNIT   |
|--------------------------|--------------------------------------------------------------|--------|
| COMPONENT<br>DESCRIPTION | #10X1 PHILLIPS PAN SELF-DRILL<br>STAINLESS 18-8 (300 SERIES) | INCH   |
|                          |                                                              | SHEET  |
|                          |                                                              | 1 of 1 |
| PART NUMBER              | 13010T100SS188                                               | SCALE  |
| MATERIAL                 | 18-8 STAINLESS STEEL                                         | 3.541  |